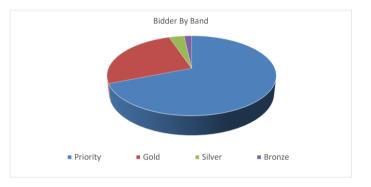

## Successful bidders by band

| Band     | Quantity |
|----------|----------|
| Priority | 40       |
| Gold     | 15       |
| Silver   | 2        |
| Bronze   | 1        |
| Total*   | 58       |

\* Note: the total number of offers made is less than the total number of homes advertised. Some homes (e.g. those for older people or for people with disabilities) did not attract any suitable bidders and were subsequently readvertised.