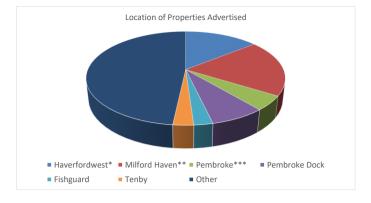

## Location of advertised properties

| Location        | Quantity |
|-----------------|----------|
| Haverfordwest*  | 66       |
| Milford Haven** | 91       |
| Pembroke***     | 23       |
| Pembroke Dock   | 35       |
| Fishguard       | 12       |
| Tenby           | 13       |
| Other           | 224      |
| Total           | 464      |