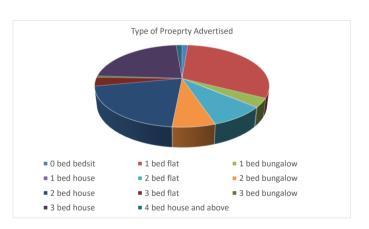

### Types of property advertised

| Туре                  | Quantity |
|-----------------------|----------|
| 0 bed bedsit          | 6        |
| 1 bed flat            | 145      |
| 1 bed bungalow        | 16       |
| 1 bed house           | 1        |
| 2 bed flat            | 40       |
| 2 bed bungalow        | 31       |
| 2 bed house           | 95       |
| 3 bed flat            | 16       |
| 3 bed bungalow        | 3        |
| 3 bed house           | 105      |
| 4 bed house and above | 6        |
| Total                 | 464      |