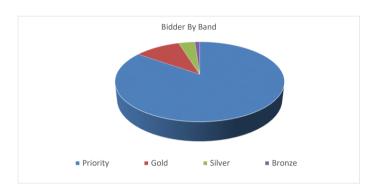

#### Successful bidders by band

| Band     | Quantity |
|----------|----------|
| Priority | 228      |
| Gold     | 28       |
| Silver   | 10       |
| Bronze   | 3        |
| Total*   | 269      |

\* Note: the total number of offers made is less than the total number of homes advertised. Some homes (e.g. those for older people or for people with disabilities) did not attract any suitable bidders and were subsequently readvertised.