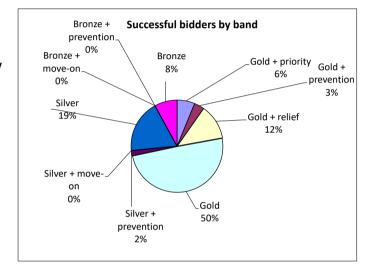

### Successful bidders by band

| Band                | Quantity |
|---------------------|----------|
| Gold + priority     | 7        |
| Gold + prevention   | 4        |
| Gold + relief       | 14       |
| Gold                | 56       |
| Silver + prevention | 2        |
| Silver + move-on    | 0        |
| Silver              | 21       |
| Bronze + prevention | 0        |
| Bronze + move-on    | 0        |
| Bronze              | 9        |
| Total*              | 113      |