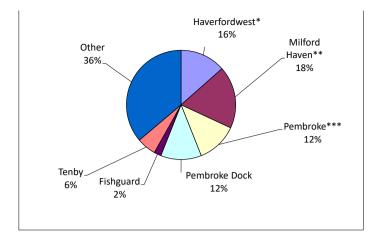

## Location of advertised properties

Location of advertised properties

<sup>\*</sup> Note: the total number of offers made is less than the total number of homes advertised. Some homes (e.g. those for older people or for people with disabilities) did not attract any suitable bidders and were subsequently readvertised.

| Location        | Quantity |
|-----------------|----------|
| Haverfordwest*  | 19       |
| Milford Haven** | 26       |
| Pembroke***     | 17       |
| Pembroke Dock   | 17       |
| Fishguard       | 3        |
| Tenby           | 8        |
| Other           | 51       |
| Total           | 141      |