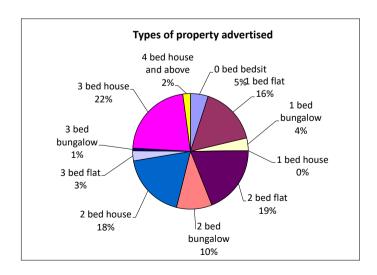

# Types of property advertised

| Туре                  | Quantity |
|-----------------------|----------|
| 0 bed bedsit          | 7        |
| 1 bed flat            | 23       |
| 1 bed bungalow        | 5        |
| 1 bed house           | 0        |
| 2 bed flat            | 27       |
| 2 bed bungalow        | 14       |
| 2 bed house           | 26       |
| 3 bed flat            | 4        |
| 3 bed bungalow        | 1        |
| 3 bed house           | 31       |
| 4 bed house and above | 3        |
| Total                 | 141      |