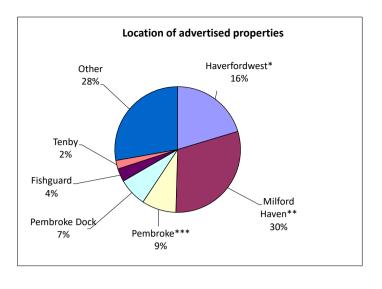

# Location of advertised properties

| Location        | Quantity |
|-----------------|----------|
| Haverfordwest*  | 175      |
| Milford Haven** | 259      |
| Pembroke***     | 76       |
| Pembroke Dock   | 63       |
| Fishguard       | 29       |
| Tenby           | 19       |
| Other           | 239      |
| Total           | 860      |

<sup>\*</sup> including Merlins Bridge

<sup>\*\*</sup> including Hakin
\*\*\* including Monkton