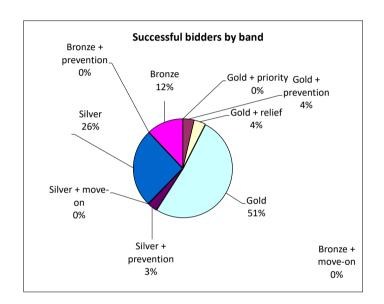

### Successful bidders by band

| Band                | Quantity |
|---------------------|----------|
| Gold + priority     | 0        |
| Gold + prevention   | 26       |
| Gold + relief       | 27       |
| Gold                | 365      |
| Silver + prevention | 23       |
| Silver + move-on    | 0        |
| Silver              | 182      |
| Bronze + prevention | 0        |
| Bronze + move-on    | 0        |
| Bronze              | 85       |
| Total*              | 708      |

<sup>\*</sup> Note: the total number of offers made is less than the total number of homes advertised. Some homes (e.g. those for older people or for people with disabilities) did not attract any suitable bidders and were subsequently readvertised.