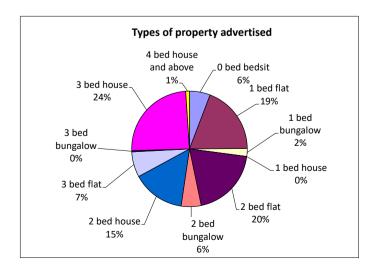

# Types of property advertised

| Туре                  | Quantity |
|-----------------------|----------|
| 0 bed bedsit          | 50       |
| 1 bed flat            | 164      |
| 1 bed bungalow        | 19       |
| 1 bed house           | 0        |
| 2 bed flat            | 169      |
| 2 bed bungalow        | 48       |
| 2 bed house           | 127      |
| 3 bed flat            | 61       |
| 3 bed bungalow        | 3        |
| 3 bed house           | 210      |
| 4 bed house and above | 9        |
| Total                 | 860      |