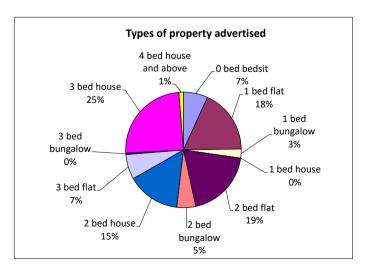

## Types of property advertised

| <b>Type</b><br>0 bed bedsit | Quantity<br>49 |
|-----------------------------|----------------|
|                             |                |
| 1 bed flat                  | 129            |
| 1 bed bungalow              | 18             |
| 1 bed house                 | 0              |
| 2 bed flat                  | 139            |
| 2 bed bungalow              | 38             |
| 2 bed house                 | 107            |
| 3 bed flat                  | 50             |
| 3 bed bungalow              | 3              |
| 3 bed house                 | 177            |
| 4 bed house and above       | 9              |
| Total                       | 719            |