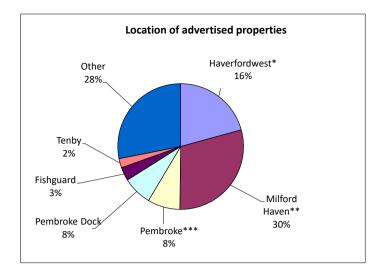

## Location of advertised properties

| Location                                                                                                        | Quantity |
|-----------------------------------------------------------------------------------------------------------------|----------|
| Haverfordwest*                                                                                                  | 149      |
| Milford Haven**                                                                                                 | 212      |
| Pembroke***                                                                                                     | 60       |
| Pembroke Dock                                                                                                   | 54       |
| Fishguard                                                                                                       | 25       |
| Tenby                                                                                                           | 17       |
| Other                                                                                                           | 202      |
| Total                                                                                                           | 719      |
| * including Merlins Bridge                                                                                      |          |
| a a second a |          |

\* including Merlins Brid \*\* including Hakin \*\*\* including Monkton