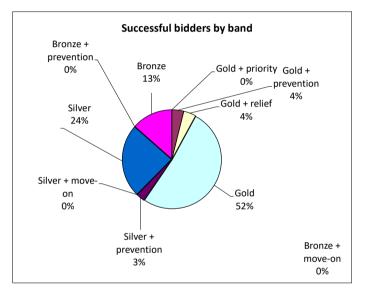

## Successful bidders by band

| Band                | Quantity |
|---------------------|----------|
| Gold + priority     | 0        |
| Gold + prevention   | 23       |
| Gold + relief       | 24       |
| Gold                | 306      |
| Silver + prevention | 17       |
| Silver + move-on    | 0        |
| Silver              | 143      |
| Bronze + prevention | 0        |
| Bronze + move-on    | 0        |
| Bronze              | 80       |
| Total*              | 593      |

\* Note: the total number of offers made is less than the total number of homes advertised. Some homes (e.g. those for older people or for people with disabilities) did not attract any suitable bidders and were subsequently readvertised.