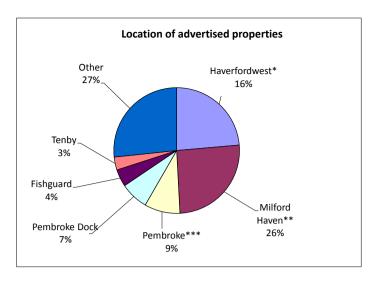

## Location of advertised properties

| Location        | Quantity |
|-----------------|----------|
| Haverfordwest*  | 85       |
| Milford Haven** | 92       |
| Pembroke***     | 33       |
| Pembroke Dock   | 26       |
| Fishguard       | 16       |
| Tenby           | 12       |
| Other           | 96       |
| Total           | 360      |

<sup>\*</sup> including Merlins Bridge

<sup>\*\*</sup> including Hakin
\*\*\* including Monkton