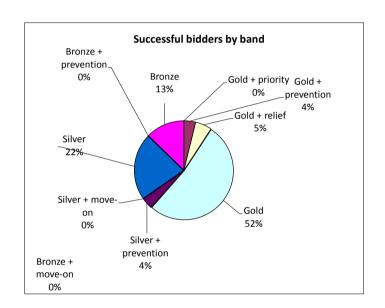

### Successful bidders by band

| Band                | Quantity |
|---------------------|----------|
| Gold + priority     | 0        |
| Gold + prevention   | 12       |
| Gold + relief       | 17       |
| Gold                | 164      |
| Silver + prevention | 12       |
| Silver + move-on    | 0        |
| Silver              | 69       |
| Bronze + prevention | 0        |
| Bronze + move-on    | 0        |
| Bronze              | 40       |
| Total*              | 314      |

\* Note: the total number of offers made is less than the total number of homes advertised. Some homes (e.g. those for older people or for people with disabilities) did not attract any suitable bidders and were subsequently readvertised.