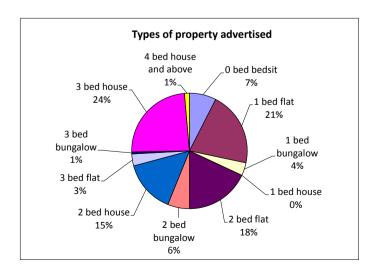

# Types of property advertised

| Туре                  | Quantity |
|-----------------------|----------|
| 0 bed bedsit          | 27       |
| 1 bed flat            | 75       |
| 1 bed bungalow        | 13       |
| 1 bed house           | 0        |
| 2 bed flat            | 65       |
| 2 bed bungalow        | 22       |
| 2 bed house           | 53       |
| 3 bed flat            | 12       |
| 3 bed bungalow        | 2        |
| 3 bed house           | 86       |
| 4 bed house and above | 5        |
| Total                 | 360      |