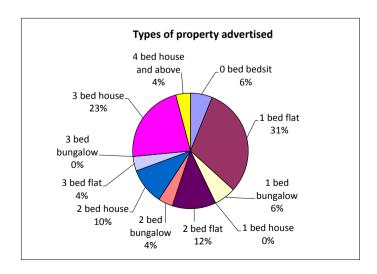

## Location of advertised properties

| Location        | Quantity |
|-----------------|----------|
| Haverfordwest*  | 11       |
| Milford Haven** | 11       |
| Pembroke***     | 6        |
| Pembroke Dock   | 3        |
| Fishguard       | 1        |
| Tenby           | 1        |
| Other           | 16       |
| Total           | 49       |

<sup>\*</sup> including Merlins Bridge

<sup>\*\*</sup> including Hakin
\*\*\* including Monkton