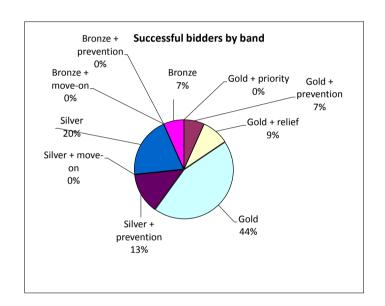

# Types of property advertised

| Туре                  | Quantity |
|-----------------------|----------|
| 0 bed bedsit          | 3        |
| 1 bed flat            | 15       |
| 1 bed bungalow        | 3        |
| 1 bed house           | 0        |
| 2 bed flat            | 6        |
| 2 bed bungalow        | 2        |
| 2 bed house           | 5        |
| 3 bed flat            | 2        |
| 3 bed bungalow        | 0        |
| 3 bed house           | 11       |
| 4 bed house and above | 2        |
| Total                 | 49       |