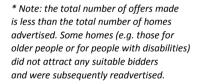

### Successful bidders by band

| Band                | Quantity |
|---------------------|----------|
| Gold + priority     | 0        |
| Gold + prevention   | 3        |
| Gold + relief       | 4        |
| Gold                | 20       |
| Silver + prevention | 6        |
| Silver + move-on    | 0        |
| Silver              | 9        |
| Bronze + prevention | 0        |
| Bronze + move-on    | 0        |
| Bronze              | 3        |
| Total*              | 45       |