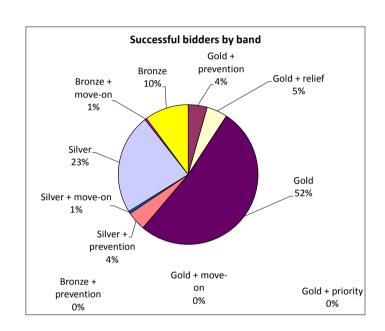

### Successful bidders by band

| Band                | Quantity |
|---------------------|----------|
| Gold + priority     | 0        |
| Gold + prevention   | 32       |
| Gold + relief       | 35       |
| Gold + move-on      | 0        |
| Gold                | 378      |
| Silver + prevention | 32       |
| Silver + move-on    | 4        |
| Silver              | 169      |
| Bronze + prevention | 0        |
| Bronze + move-on    | 3        |
| Bronze              | 74       |
| Total*              | 727      |

<sup>\*</sup> Note: the total number of offers made is less than the total number of homes advertised. Some homes (e.g. those for older people or for people with disabilities) did not attract any suitable bidders and were subsequently readvertised.