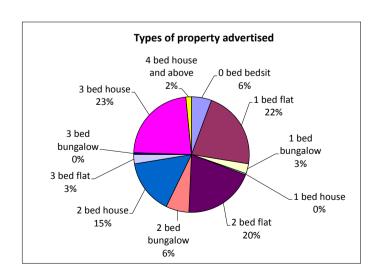

# Types of property advertised

| Туре                  | Quantity |
|-----------------------|----------|
| 0 bed bedsit          | 47       |
| 1 bed flat            | 183      |
| 1 bed bungalow        | 23       |
| 1 bed house           | 3        |
| 2 bed flat            | 167      |
| 2 bed bungalow        | 54       |
| 2 bed house           | 127      |
| 3 bed flat            | 22       |
| 3 bed bungalow        | 4        |
| 3 bed house           | 191      |
| 4 bed house and above | 13       |
| Total                 | 834      |