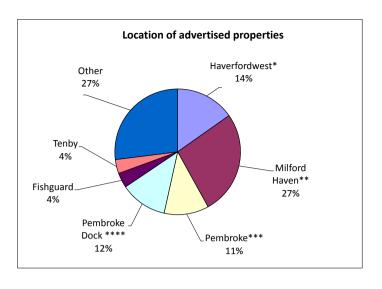

# Location of advertised properties

| Location           | Quantity |
|--------------------|----------|
| Haverfordwest*     | 127      |
| Milford Haven**    | 223      |
| Pembroke***        | 96       |
| Pembroke Dock **** | 101      |
| Fishguard          | 32       |
| Tenby              | 30       |
| Other              | 225      |
| Total              | 834      |

<sup>\*</sup> including Merlins Bridge \*\* including Hakin \*\*\* including Monkton \*\*\*\* including Pennar