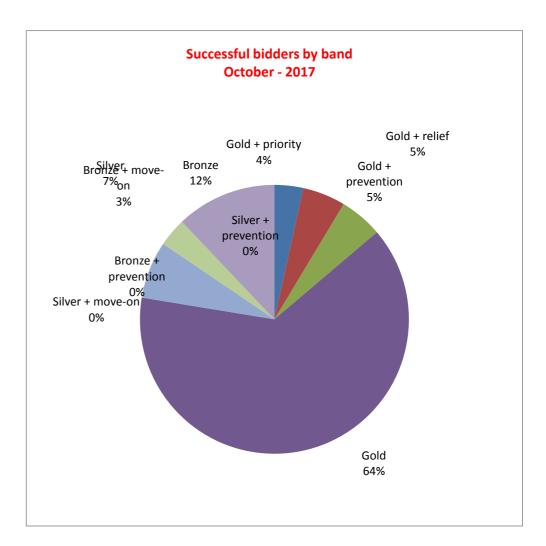

| Successful bidders | Gold + priority   |
|--------------------|-------------------|
|                    | Gold + prevention |

| Gold + relief       | 3  |
|---------------------|----|
| Gold                | 37 |
| Silver + prevention | 0  |
| 011                 | _  |

2

| Silver + move-on    |  |
|---------------------|--|
| Silver              |  |
| Bronze + prevention |  |

| Street                                | Town                                          | Beds       | Туре                      | Landlord       | No. of<br>bids | Band             | On waiting list since or priority status since |
|---------------------------------------|-----------------------------------------------|------------|---------------------------|----------------|----------------|------------------|------------------------------------------------|
| WEEK 28: Wed 04 October - Mon 09 O    | October 2017                                  | _ <b>L</b> |                           | L              |                |                  |                                                |
|                                       | General Letting                               |            |                           |                |                |                  |                                                |
| Spring View                           | Pembroke Dock                                 | 1          | Ground Floor Flat         | PH             | 58             | Gold             | 23.02.2017                                     |
| Colley Court                          | Monkton                                       | 1          | First Floor Flat          | PCC            | 26             | Gold + relief    | 20.01.2017                                     |
| North Court                           | Haverfordwest                                 | 1          | Bungalow                  | PCC            | 114            | Bronze + move-on | 10.03.2017                                     |
| Garden Cottage Flats                  | Saundersfoot                                  | 2          | First Floor Flat          | PCC            | 23             | Gold             | 15.07.2015                                     |
| Oaklands, Mount Estate                | Milford Haven                                 | 2          | First Floor Flat          | PCC            | 11             | Gold + relief    | 11.09.2017                                     |
| Princess Royal Way, Winch Lane        | Haverfordwest                                 | 2          | First Floor Flat          | PH             | 27             | Gold             | 15.06.2016                                     |
| Brynhedydd                            | Mathry                                        | 3          | House                     | PCC            | 27             | Gold             | 05.04.2013                                     |
| Heol Derwen                           | Merlins Bridge                                | 3          | House                     | PCC            | 25             | Gold             | 09.11.2015                                     |
|                                       | Under Occupation Cons                         | sidered    |                           | •              |                |                  |                                                |
| Gellyswick Road *                     | Hubberston                                    | 3          | Ground Floor Flat         | PCC            | 17             | Gold             | 21.02.2017                                     |
|                                       | Rural Communities Con                         | nection    | -                         | •              |                |                  |                                                |
| Marlais View                          | Lampeter Velftey                              | 2          | First Floor Flat          | PCC            | 5              | Bronze           | 18.03.2013                                     |
| Morawel                               | Crymych                                       | 2          | First Floor Flat          | WWHA           | 2              | Bronze           | 11.09.2017                                     |
|                                       | Local Workers Sche                            | me         | -                         | •              |                |                  |                                                |
| Vineyard Vale, Valley Road            | Saundersfoot                                  | 3          | House                     | PH             | 48             | Gold + priority  | 23.06.2017                                     |
| · · · · · · · · · · · · · · · · · · · | Property with Disability Ad                   | daptations | -                         | •              |                |                  |                                                |
| Maes Y Bryn                           | Llandissilio                                  | 2          | Bungalow                  | PCC            | 45             | Gold             | 17.08.2016                                     |
| ·                                     | Over 55's                                     | <b></b>    | -                         | •              |                |                  |                                                |
| Maes Ingli                            | Newport                                       | 0          | Ground Floor Bedsit       | PCC            | 2              | Gold             | 20.09.2017                                     |
| Maes Yr Eglwys                        | Solva                                         | 2          | Bungalow                  | PCC            | 34             | Silver           | 23.08.2017                                     |
| * Shower room to remain, change       | to bathroom at applicant's o<br>ar gost yr ym |            | stafell gawod i barhau, n | ewid i ystafel | l ymolchi      |                  |                                                |