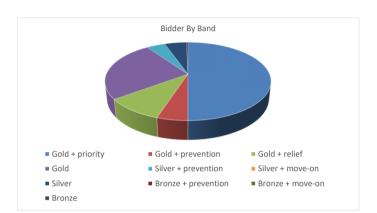

#### Successful bidders by band

| Band                | Quantity |
|---------------------|----------|
| Gold + priority     | 138      |
| Gold + prevention   | 14       |
| Gold + relief       | 27       |
| Gold                | 70       |
| Silver + prevention | 12       |
| Silver + move-on    | 0        |
| Silver              | 14       |
| Bronze + prevention | 0        |
| Bronze + move-on    | 0        |
| Bronze              | 1        |
| Total*              | 276      |