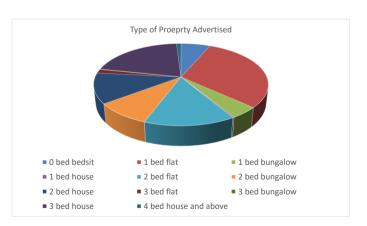

### Types of property advertised

| Туре                  | Quantity |
|-----------------------|----------|
| 0 bed bedsit          | 26       |
| 1 bed flat            | 122      |
| 1 bed bungalow        | 18       |
| 1 bed house           | 1        |
| 2 bed flat            | 57       |
| 2 bed bungalow        | 36       |
| 2 bed house           | 48       |
| 3 bed flat            | 6        |
| 3 bed bungalow        | 1        |
| 3 bed house           | 83       |
| 4 bed house and above | 4        |
| Total                 | 402      |