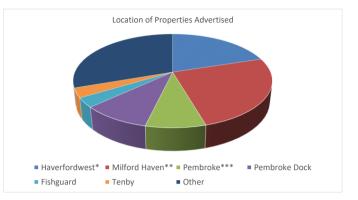

## Location of advertised properties

| Location        | Quantitu |
|-----------------|----------|
| Location        | Quantity |
| Haverfordwest*  | 49       |
| Milford Haven** | 62       |
| Pembroke***     | 20       |
| Pembroke Dock   | 23       |
| Fishguard       | 8        |
| Tenby           | 8        |
| Other           | 74       |
| Total           | 244      |

\* including Merlins Bridge \*\* including Hakin \*\*\* including Monkton