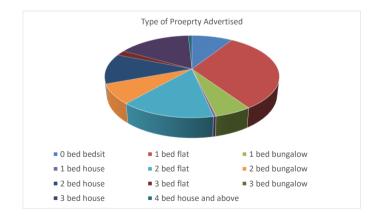

## Types of property advertised

| Туре                  | Quantity |
|-----------------------|----------|
| 0 bed bedsit          | 22       |
| 1 bed flat            | 77       |
| 1 bed bungalow        | 14       |
| 1 bed house           | 1        |
| 2 bed flat            | 36       |
| 2 bed bungalow        | 19       |
| 2 bed house           | 29       |
| 3 bed flat            | 5        |
| 3 bed bungalow        | 0        |
| 3 bed house           | 39       |
| 4 bed house and above | 2        |
| Total                 | 244      |