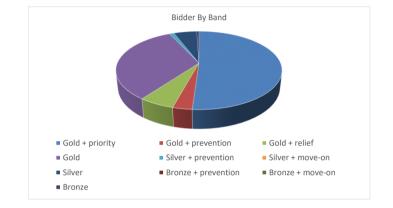

## Successful bidders by band

| Band                | Quantity |
|---------------------|----------|
| Gold + priority     | 96       |
| Gold + prevention   | 6        |
| Gold + relief       | 11       |
| Gold                | 62       |
| Silver + prevention | 2        |
| Silver + move-on    | 0        |
| Silver              | 10       |
| Bronze + prevention | 0        |
| Bronze + move-on    | 0        |
| Bronze              | 1        |
| Total*              | 188      |