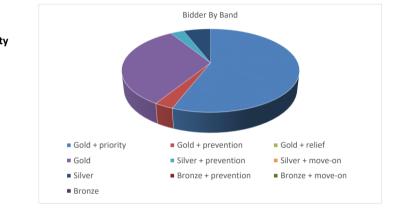

## Successful bidders by band

| Band                | Quantit |
|---------------------|---------|
| Gold + priority     | 19      |
| Gold + prevention   | 1       |
| Gold + relief       | 0       |
| Gold                | 11      |
| Silver + prevention | 1       |
| Silver + move-on    | 0       |
| Silver              | 2       |
| Bronze + prevention | 0       |
| Bronze + move-on    | 0       |
| Bronze              | 0       |
| Total*              | 34      |

\* Note: the total number of offers made is less than the total number of homes advertised. Some homes (e.g. those for older people or for people with disabilities) did not attract any suitable bidders and were subsequently readvertised.