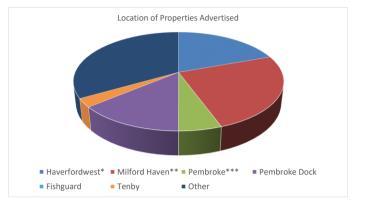

## Location of advertised properties

| Location        | Quantity |
|-----------------|----------|
| Haverfordwest*  | 7        |
| Milford Haven** | 9        |
| Pembroke***     | 2        |
| Pembroke Dock   | 5        |
| Fishguard       | 0        |
| Tenby           | 1        |
| Other           | 12       |
| Total           | 36       |

\* including Merlins Bridge

\*\* including Hakin

\*\*\* including Monkton