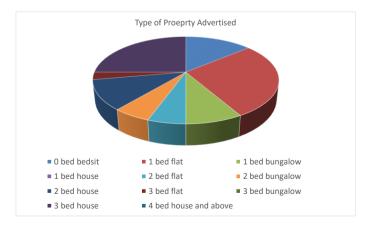

## Types of property advertised

| Туре                  | Quantity |
|-----------------------|----------|
| 0 bed bedsit          | 5        |
| 1 bed flat            | 10       |
| 1 bed bungalow        | 3        |
| 1 bed house           | 0        |
| 2 bed flat            | 2        |
| 2 bed bungalow        | 2        |
| 2 bed house           | 4        |
| 3 bed flat            | 1        |
| 3 bed bungalow        | 0        |
| 3 bed house           | 9        |
| 4 bed house and above | 0        |
| Total                 | 36       |