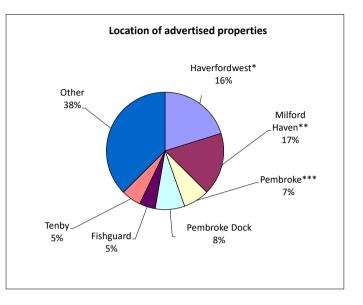

## Location of advertised properties

| Location        | Quantity |
|-----------------|----------|
| Haverfordwest*  | 82       |
| Milford Haven** | 70       |
| Pembroke***     | 29       |
| Pembroke Dock   | 33       |
| Fishguard       | 18       |
| Tenby           | 22       |
| Other           | 152      |
| Total           | 406      |

\* including Merlins Bridge

\*\* including Hakin

\*\*\* including Monkton