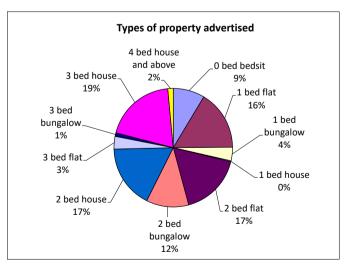

## Types of property advertised

| Туре                  | Quantity |
|-----------------------|----------|
| //                    | •        |
| 0 bed bedsit          | 35       |
| 1 bed flat            | 66       |
| 1 bed bungalow        | 15       |
| 1 bed house           | 1        |
| 2 bed flat            | 69       |
| 2 bed bungalow        | 47       |
| 2 bed house           | 70       |
| 3 bed flat            | 14       |
| 3 bed bungalow        | 4        |
| 3 bed house           | 79       |
| 4 bed house and above | 6        |
| Total                 | 406      |