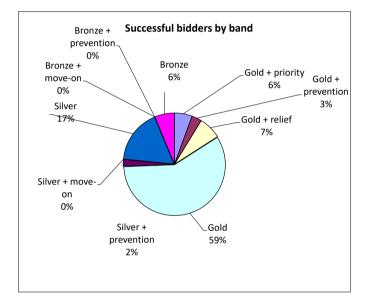

## Successful bidders by band

Average bids per property

| Band                | Quantity |
|---------------------|----------|
| Gold + priority     | 18       |
| Gold + prevention   | 10       |
| Gold + relief       | 23       |
| Gold                | 187      |
| Silver + prevention | 7        |
| Silver + move-on    | 0        |
| Silver              | 55       |
| Bronze + prevention | 0        |
| Bronze + move-on    | 0        |
| Bronze              | 20       |
| Total*              | 320      |

\* Note: the total number of offers made is less than the total number of homes advertised. Some homes (e.g. those for older people or for people with disabilities) did not attract any suitable bidders and were subsequently readvertised.