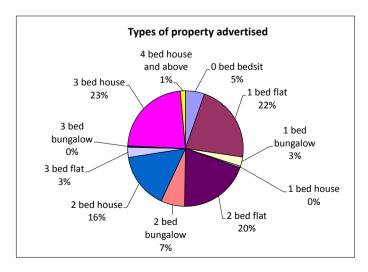

## Types of property advertised

| Туре                  | Quantity |
|-----------------------|----------|
| 0 bed bedsit          | 41       |
| 1 bed flat            | 169      |
| 1 bed bungalow        | 20       |
| 1 bed house           | 3        |
| 2 bed flat            | 153      |
| 2 bed bungalow        | 51       |
| 2 bed house           | 120      |
| 3 bed flat            | 22       |
| 3 bed bungalow        | 3        |
| 3 bed house           | 175      |
| 4 bed house and above | 11       |
| Total                 | 768      |