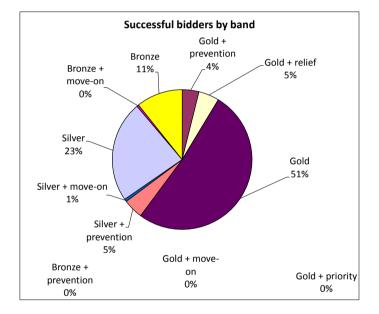

## Successful bidders by band

| Band                | Quantity |
|---------------------|----------|
| Gold + priority     | 0        |
| Gold + prevention   | 26       |
| Gold + relief       | 32       |
| Gold + move-on      | 0        |
| Gold                | 345      |
| Silver + prevention | 31       |
| Silver + move-on    | 4        |
| Silver              | 157      |
| Bronze + prevention | 0        |
| Bronze + move-on    | 3        |
| Bronze              | 72       |
| Total*              | 670      |

\* Note: the total number of offers made is less than the total number of homes advertised. Some homes (e.g. those for older people or for people with disabilities) did not attract any suitable bidders and were subsequently readvertised.