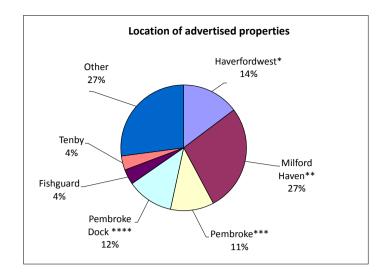

## Location of advertised properties

| Location           | Quantity |
|--------------------|----------|
| Haverfordwest*     | 113      |
| Milford Haven**    | 211      |
| Pembroke***        | 86       |
| Pembroke Dock **** | 92       |
| Fishguard          | 30       |
| Tenby              | 28       |
| Other              | 208      |
| Other              | 208      |
| Total              | 768      |
|                    |          |

\* including Merlins Bridge \*\* including Hakin \*\*\* including Monkton \*\*\*\* including Pennar