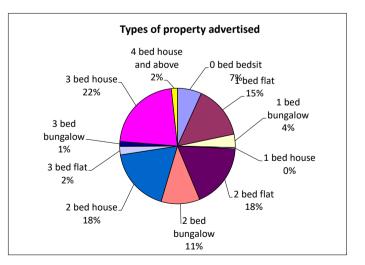

## Types of property advertised

| Tuno                  | Quantitu |
|-----------------------|----------|
| Туре                  | Quantity |
| 0 bed bedsit          | 20       |
| 1 bed flat            | 44       |
| 1 bed bungalow        | 11       |
| 1 bed house           | 1        |
| 2 bed flat            | 53       |
| 2 bed bungalow        | 32       |
| 2 bed house           | 53       |
| 3 bed flat            | 7        |
| 3 bed bungalow        | 4        |
| 3 bed house           | 65       |
| 4 bed house and above | 5        |
| Total                 | 295      |
|                       |          |