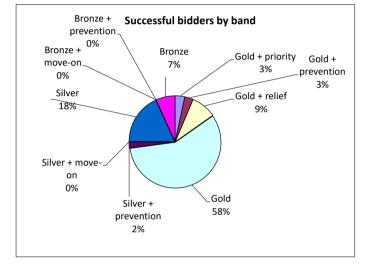

## Successful bidders by band

| <b>D</b> <sub>1</sub> · | 0        |
|-------------------------|----------|
| Band                    | Quantity |
| Gold + priority         | 8        |
| Gold + prevention       | 7        |
| Gold + relief           | 21       |
| Gold                    | 136      |
| Silver + prevention     | 5        |
| Silver + move-on        | 0        |
| Silver                  | 43       |
| Bronze + prevention     | 0        |
| Bronze + move-on        | 0        |
| Bronze                  | 16       |
| Total*                  | 236      |

\* Note: the total number of offers made is less than the total number of homes advertised. Some homes (e.g. those for older people or for people with disabilities) did not attract any suitable bidders and were subsequently readvertised.