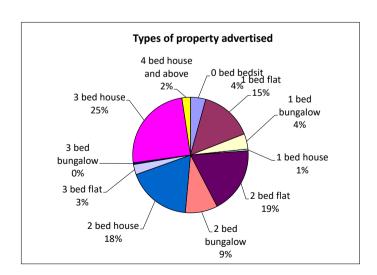

#### Types of property advertised

| Туре                  | Quantity |
|-----------------------|----------|
| 0 bed bedsit          | 9        |
| 1 bed flat            | 31       |
| 1 bed bungalow        | 9        |
| 1 bed house           | 1        |
| 2 bed flat            | 39       |
| 2 bed bungalow        | 19       |
| 2 bed house           | 38       |
| 3 bed flat            | 6        |
| 3 bed bungalow        | 1        |
| 3 bed house           | 52       |
| 4 bed house and above | 5        |
| Total                 | 210      |