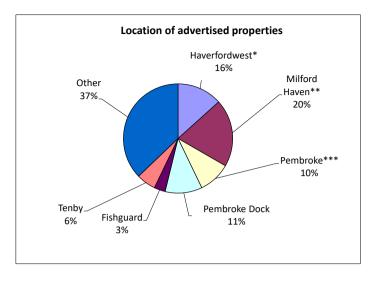

## Location of advertised properties

| Location        | Quantity |
|-----------------|----------|
| Haverfordwest*  | 28       |
| Milford Haven** | 42       |
| Pembroke***     | 20       |
| Pembroke Dock   | 23       |
| Fishguard       | 7        |
| Tenby           | 12       |
| Other           | 78       |
| Total           | 210      |

<sup>\*</sup> including Merlins Bridge \*\* including Hakin \*\*\* including Monkton