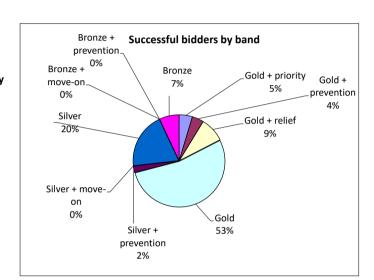

#### Successful bidders by band

| Band                | Quantity |
|---------------------|----------|
| Gold + priority     | 8        |
| Gold + prevention   | 7        |
| Gold + relief       | 15       |
| Gold                | 92       |
| Silver + prevention | 4        |
| Silver + move-on    | 0        |
| Silver              | 34       |
| Bronze + prevention | 0        |
| Bronze + move-on    | 0        |
| Bronze              | 12       |
| Total*              | 172      |