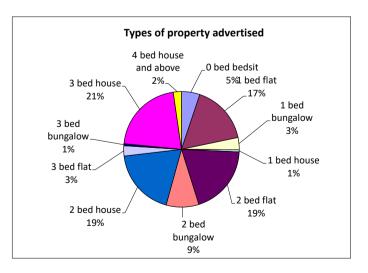

### Types of property advertised

| Туре                  | Quantity |
|-----------------------|----------|
| 0 bed bedsit          | 9        |
| 1 bed flat            | 29       |
| 1 bed bungalow        | 6        |
| 1 bed house           | 1        |
| 2 bed flat            | 34       |
| 2 bed bungalow        | 16       |
| 2 bed house           | 33       |
| 3 bed flat            | 5        |
| 3 bed bungalow        | 1        |
| 3 bed house           | 37       |
| 4 bed house and above | 4        |
| Total                 | 175      |
|                       |          |