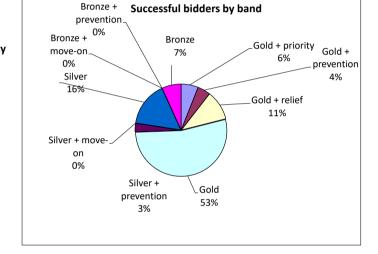

#### Successful bidders by band

| Band                | Quantity |
|---------------------|----------|
| Gold + priority     | 8        |
| Gold + prevention   | 6        |
| Gold + relief       | 14       |
| Gold                | 71       |
| Silver + prevention | 4        |
| Silver + move-on    | 0        |
| Silver              | 21       |
| Bronze + prevention | 0        |
| Bronze + move-on    | 0        |
| Bronze              | 9        |
| Total*              | 133      |

\* Note: the total number of offers made is less than the total number of homes advertised. Some homes (e.g. those for older people or for people with disabilities) did not attract any suitable bidders and were subsequently readvertised.