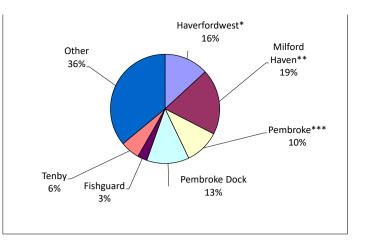

Location of advertised properties

#### Location of advertised properties

| Location<br>Haverfordwest*<br>Milford Haven** | Quantity<br>23<br>34 |
|-----------------------------------------------|----------------------|
| Pembroke***                                   | 18                   |
| Pembroke Dock                                 | 22                   |
| Fishguard                                     | 5                    |
| Tenby                                         | 10                   |
| Other                                         | 63                   |
| Total                                         | 175                  |

\* including Merlins Bridge \*\* including Hakin \*\*\* including Monkton