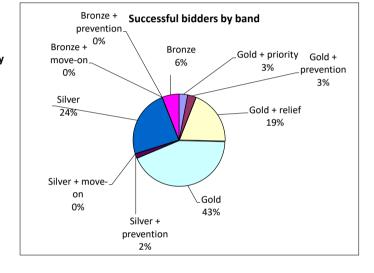

### Successful bidders by band

| Band                | Quantity |
|---------------------|----------|
| Gold + priority     | 2        |
| Gold + prevention   | 2        |
| Gold + relief       | 13       |
| Gold                | 29       |
| Silver + prevention | 1        |
| Silver + move-on    | 0        |
| Silver              | 16       |
| Bronze + prevention | 0        |
| Bronze + move-on    | 0        |
| Bronze              | 4        |
| Total*              | 67       |