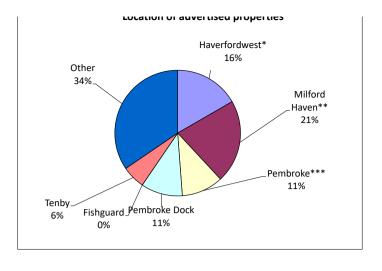

## Location of advertised properties

Location of advertised properties

<sup>\*</sup> Note: the total number of offers made is less than the total number of homes advertised. Some homes (e.g. those for older people or for people with disabilities) did not attract any suitable bidders and were subsequently readvertised.

| Location        | Quantity |
|-----------------|----------|
| Haverfordwest*  | 14       |
| Milford Haven** | 18       |
| Pembroke***     | 9        |
| Pembroke Dock   | 9        |
| Fishguard       | 0        |
| Tenby           | 5        |
| Other           | 29       |
| Total           | 84       |

<sup>\*</sup> including Merlins Bridge

<sup>\*\*</sup> including Hakin

<sup>\*\*\*</sup> including Monkton