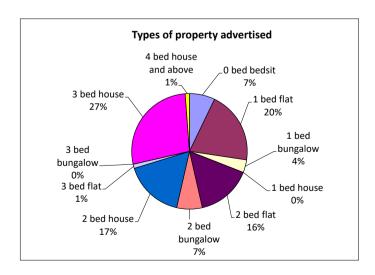

# Types of property advertised

| Туре                  | Quantity |
|-----------------------|----------|
| 0 bed bedsit          | 6        |
| 1 bed flat            | 17       |
| 1 bed bungalow        | 3        |
| 1 bed house           | 0        |
| 2 bed flat            | 13       |
| 2 bed bungalow        | 6        |
| 2 bed house           | 14       |
| 3 bed flat            | 1        |
| 3 bed bungalow        | 0        |
| 3 bed house           | 23       |
| 4 bed house and above | 1        |
| Total                 | 84       |